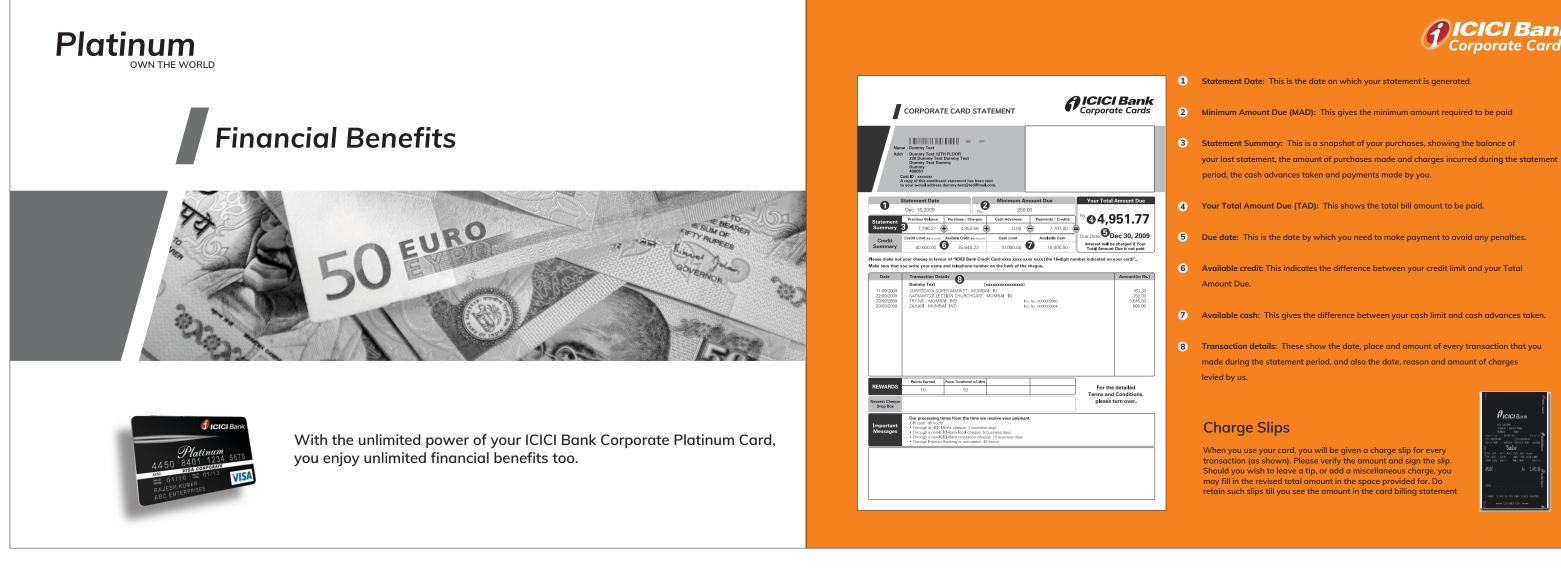

Now you will have more time to enjoy. With a maximum interest-free period of 52 days, you can pay your bills much later. Auto debit facility is provided, wherein the account would be debited on the payment due date.

Get immediate access to cash. Withdraw cash on your ICICI Bank Corporate Platinum card any time during the 24 hours

The Chip & PIN technology uses advanced processing to identify genuine cards and makes counterfeiting more